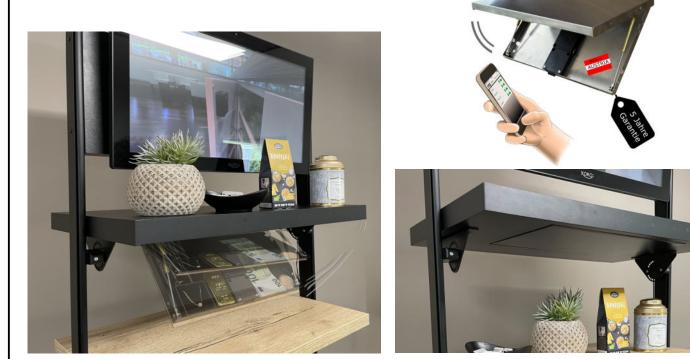

## Built-in safe for shelves and tables

With a height of 20mm, the Hood built-in hidden safe has space in many variants of shelves for example at the entrance to the house, in shelves of wardrobes or in tables.

Technology

- · Download the free Bluetooth App "pslocks"
- $\cdot$  Open the lock with the code 1234
- $\cdot$  Change the settings with the admin code 123456
- $\cdot$  AAA batterys with a lifespan up to 5 years
- $\cdot$  Material: Stainless steel 1mm without any painting