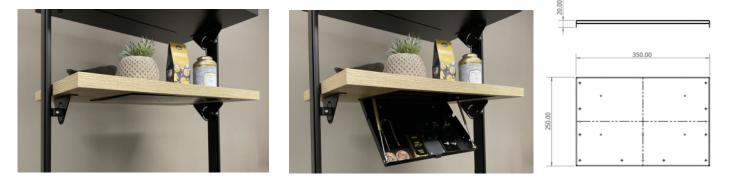

## **Installation options**

- $\cdot$  With a deeper cut-out/milling and cover
- $\cdot$  Without a cover for slim shelves

| ARTICLE NUMBER        | HooD 35x25x2 |
|-----------------------|--------------|
| CUSTOMS TARIFF NUMBER | 83013000     |
| COUNTRY OF ORIGIN     | Austria      |