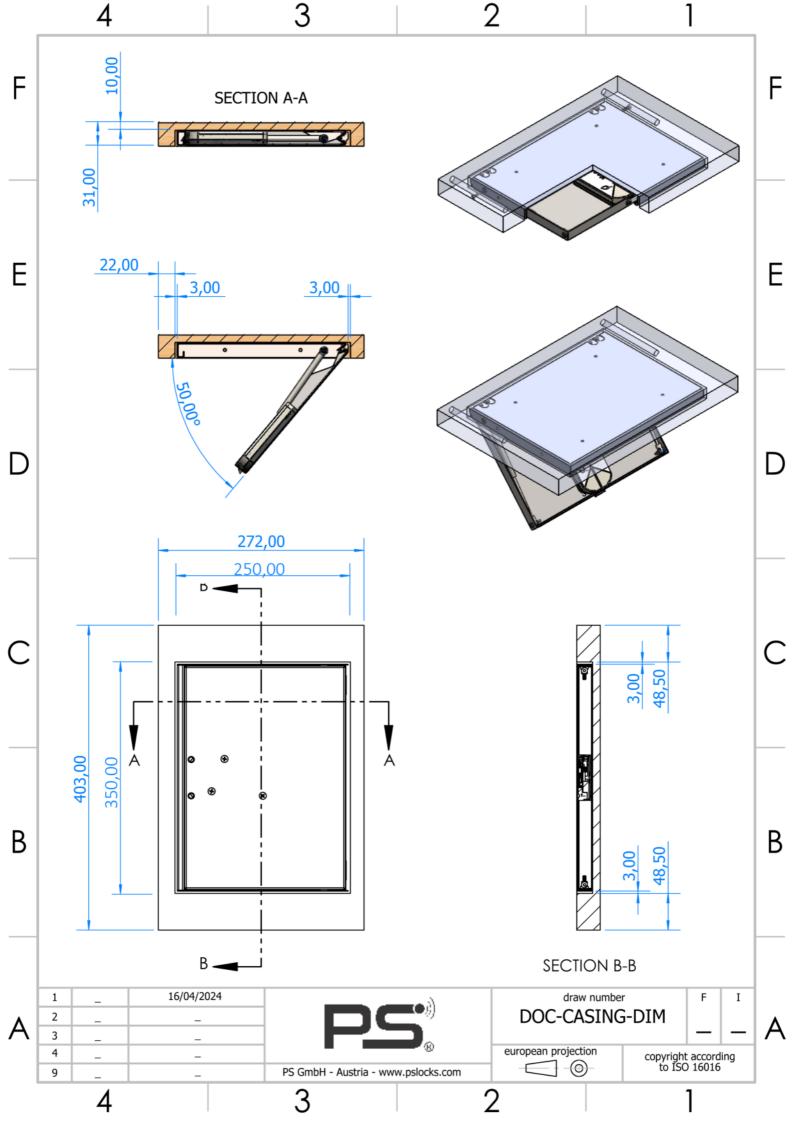

## **Installation options**

- $\cdot$  With a deeper cut-out/milling and cover
- $\cdot$  Without a cover for slim shelves

| ARTICLE NUMBER        | HooD 35x25x2 |
|-----------------------|--------------|
| CUSTOMS TARIFF NUMBER | 83013000     |
| COUNTRY OF ORIGIN     | Austria      |