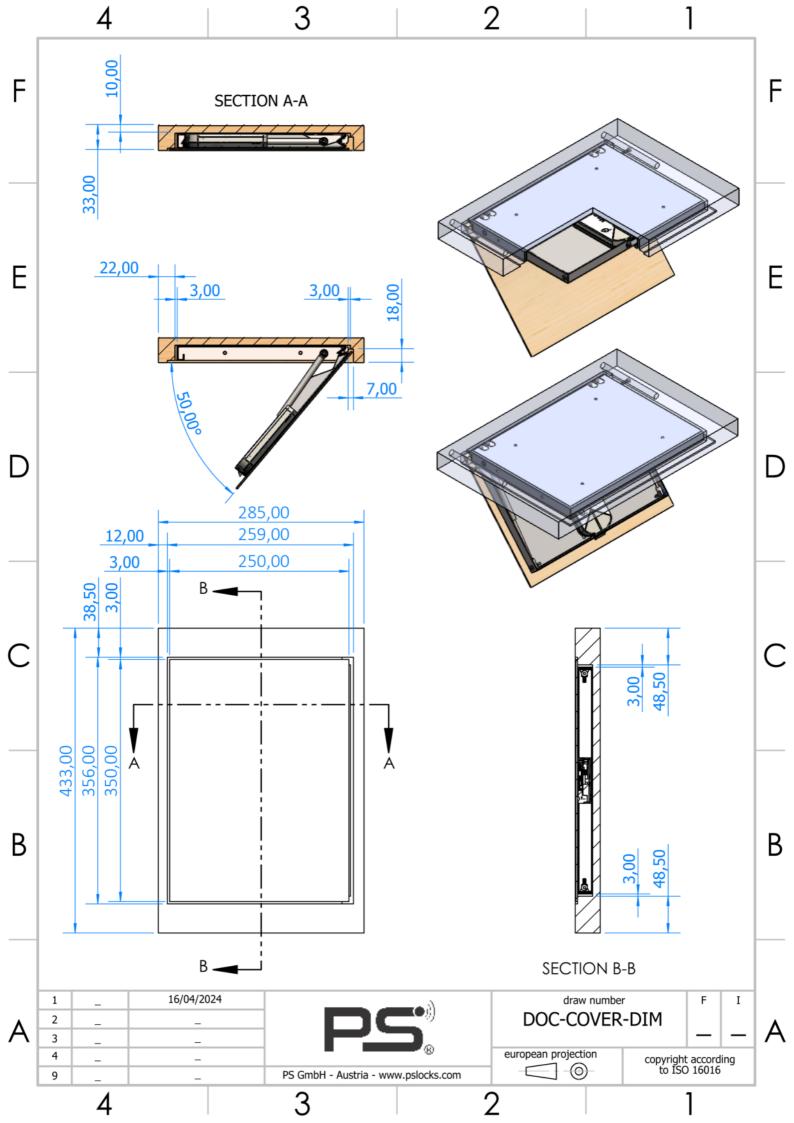

## **Installation options**

- $\cdot$  With a deeper cut-out/milling and cover
- $\cdot$  Without a cover for slim shelves

| ARTICLE NUMBER        | HooD 35x25x2 |
|-----------------------|--------------|
| CUSTOMS TARIFF NUMBER | 83013000     |
| COUNTRY OF ORIGIN     | Austria      |